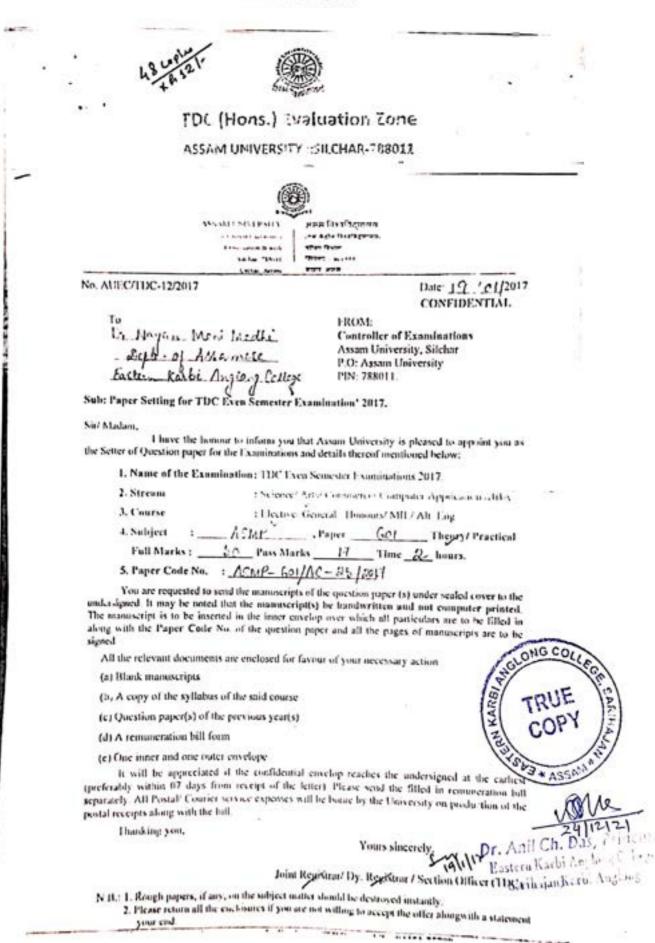

## Metric No. 1.1.3

Teachers of the Institution participate in following activities related to curriculum development and assessment of the affiliating University and/are represented on the following academic bodies during the last five years (5)

Academic council/BoS of Affiliating university 2. Setting of question papers for UG/PG
 programs 3. Design and Development of Curriculum for Add on/ certificate/ Diploma Courses
 4. Assessment /evaluation process of the affiliating University

### 1. Dr. Anil Ch. Das