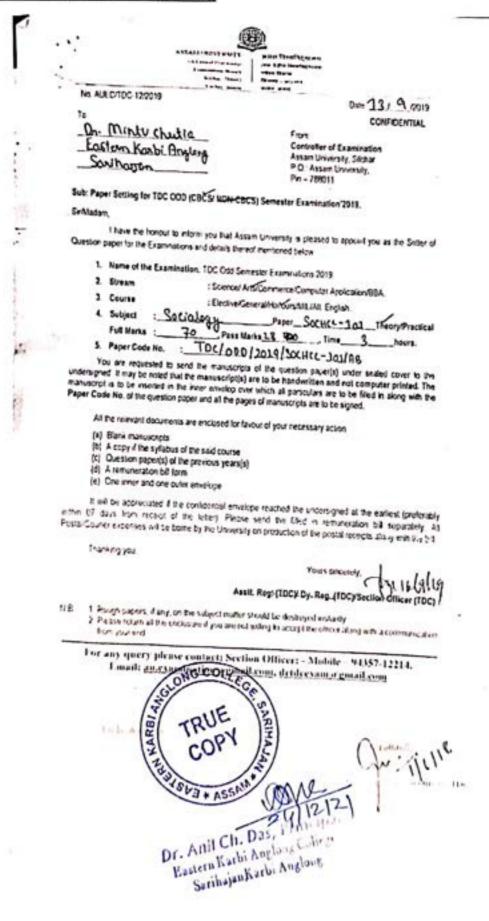

## Metric No. 1.1.3

Teachers of the Institution participate in following activities related to curriculum development and assessment of the affiliating University and/are represented on the following academic bodies during the last five years (5)

Academic council/BoS of Affiliating university 2. Setting of question papers for UG/PG
 programs 3. Design and Development of Curriculum for Add on/ certificate/ Diploma Courses
 4. Assessment /evaluation process of the affiliating University

# Faculty-wise and Year-wise Supporting Documents

### 1. Dr. Anil Ch. Das