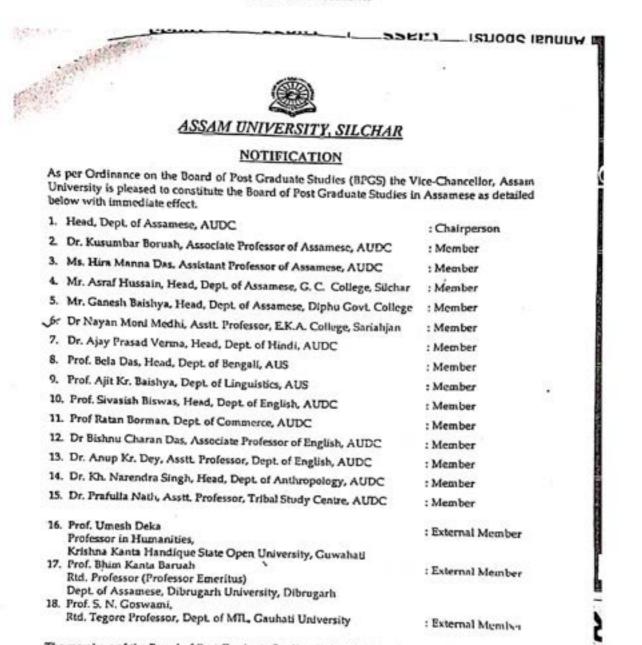

## Metric No. 1.1.3

Teachers of the Institution participate in following activities related to curriculum development and assessment of the affiliating University and/are represented on the following academic bodies during the last five years (5)

Academic council/BoS of Affiliating university 2. Setting of question papers for UG/PG
 programs 3. Design and Development of Curriculum for Add on/ certificate/ Diploma Courses
 4. Assessment /evaluation process of the affiliating University