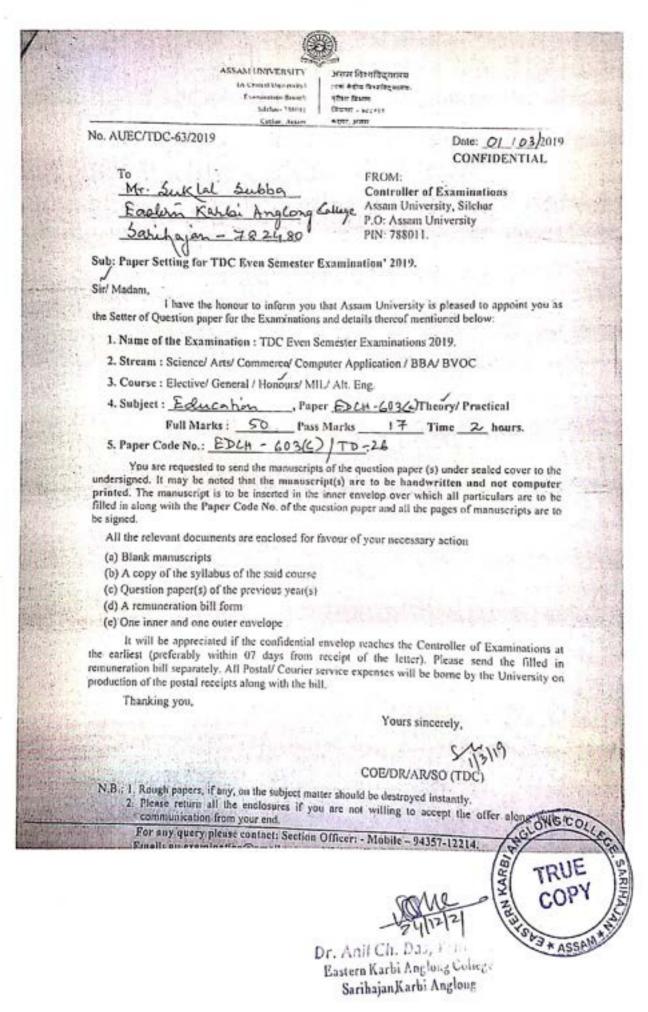

## Metric No. 1.1.3

Teachers of the Institution participate in following activities related to curriculum development and assessment of the affiliating University and/are represented on the following academic bodies during the last five years (5)

Academic council/BoS of Affiliating university 2. Setting of question papers for UG/PG
 programs 3. Design and Development of Curriculum for Add on/ certificate/ Diploma Courses
 4. Assessment /evaluation process of the affiliating University