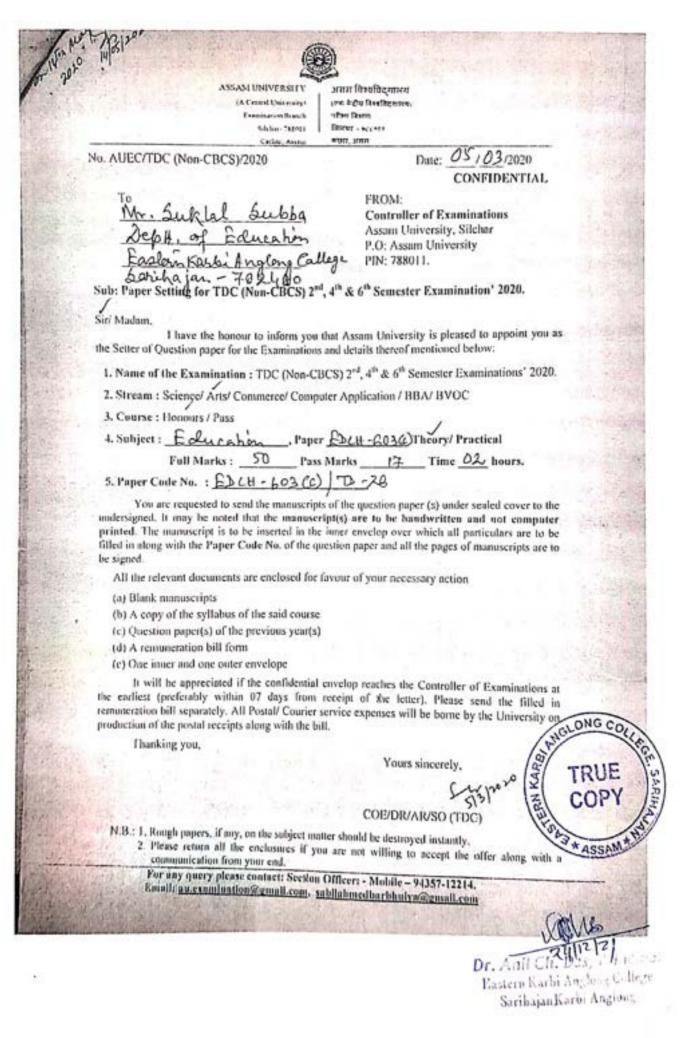

## Metric No. 1.1.3

Teachers of the Institution participate in following activities related to curriculum development and assessment of the affiliating University and/are represented on the following academic bodies during the last five years (5)

Academic council/BoS of Affiliating university 2. Setting of question papers for UG/PG
 programs 3. Design and Development of Curriculum for Add on/ certificate/ Diploma Courses
 4. Assessment /evaluation process of the affiliating University